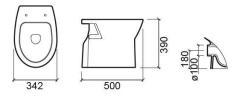

#### **Technical Information**

Length: 500 mm Width: 342 mm Height: 390 mm Weight: 19.7 kg

Collection: <u>Easy</u>
Product type: Toilets
Style: Traditional
Product Format: Oval
Material: Ceramic
Installation type: Floor

#### Features

- Horizontal outlet
- Side fixings
- Fixing kit included
- Trap not included

Data sheet Easy HO low level toilet