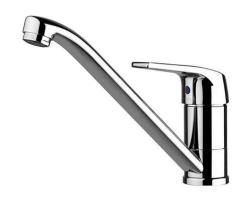

# Easy kitchen mixer with EcoSpot and Cold Open - Chrome

Ref. 536300111NF EAN Code. 5604815611649

#### Description

The handle opening is blocked to the right so that it doesn?t activate the water heating system.

#### Features

- Flow rate at 3 Bar  $8^{\circ}$  6L/min and 25° 12L/min
- With swivel spout
- With ColdOpen system
- With EcoSpot system
- Fixing kit included
- Kitchen tap hole Ø35mm