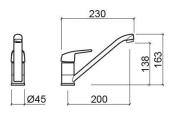

#### **Technical Information**

Length: 230 mm Width: 45 mm Height: 163 mm Weight: 1.11 kg

Collection: Easy

Product type: Kitchen taps

Material: Brass