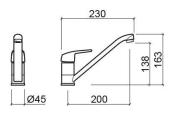

#### **Technical Information**

Length: 230 mm Width: 45 mm Height: 163 mm Weight: 1.11 kg

Collection: Easy

Product type: Kitchen taps

Material: Brass