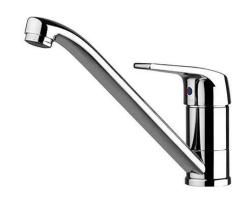

# Easy kitchen mixer with EcoSpot and Cold Open - Chrome

Ref. 536300111NF EAN Code. 5604815611649

#### Description

Handle opening to the right is locked to avoid activating the water heating system.

#### Features

- Flow rate at 3 Bar 8° 6L/min and 25° 12L/min
- With swivel spout
- With ColdOpen system
- With EcoSpot system
- Fixing kit included
- Kitchen tap hole Ø35mm