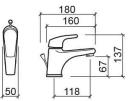

#### **Technical Information**

 $^{(+)}$ 

Length: 180 mm Width: 50 mm Height: 137 mm Weight: 1.69 kg

Collection: <u>Easy</u> Product type: Taps Style: Contemporary Material: Brass; ZAMAK Installation type: Basin shelf