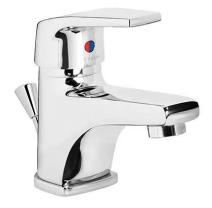

# Easy long spout basin mixer with waste - Chrome

Ref. 536430011

EAN Code. 5604815608137

#### Features

- Fixing kit included
- Hot & cold flexible connectors included
- Single lever mixer
- Automatic outlet valve included
- Flow rate at 3 Bar 12.5L/min

2025 © Sanindusa S.A. - The Path of Water . Facebook . Instagram . X (Twitter) . Pinterest . Youtube . Linkedin