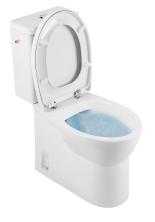

## Easy Pack HO close coupled toilet with Rimflush and toilet seat - White

Ref. 131910004

EAN Code. 5604815331080

## **Technical Information**

Length: 639 mm Width: 342 mm Height: 400 mm Weight: 36.85 kg

Collection: <u>Easy</u> Product type: Toilets Style: Contemporary Product Format: Oval Material: Ceramic Installation type: Floor

## Features

- With Rimflush system
- Horizontal outlet
- Side fixings
- Fixing kit included
- Trap not included

2025 © Sanindusa S.A. - The Path of Water . Facebook . Instagram . X (Twitter) . Pinterest . Youtube . Linkedin