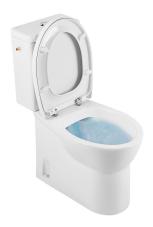

# Easy Pack HO close coupled toilet with Rimflush, cistern with side water supply and toilet seat - White

Ref. 131920004 EAN Code. 5604815331103

#### **Technical Information**

Length: 639 mm Width: 342 mm Height: 400 mm Weight: 36.85 kg

Collection: Easy
Product type: Toilets
Style: Contemporary
Product Format: Oval
Material: Ceramic
Installation type: Floor

#### Features

- 3 temperature levels
- With Rimflush system
- Horizontal outlet
- Side fixings
- Fixing kit included
- Trap not included