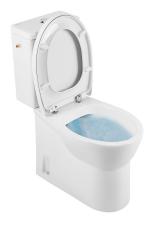

#### Description

Pack elements:Close coupled HO toilet (131024004), side water supply cistern with flush mechanism, (131113004LM), Thermoplast toilet seat (2312100)

#### Features

- With Rimflush system
- Horizontal outlet
- Vertical side fixings
- Fixing kit included
- Trap not included