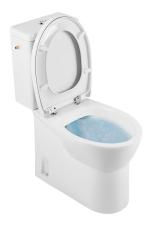

#### Description

Pack elements: Close coupled HO toilet (131024004), Toilet cistern with flush mechanism (131111004LM), Thermoplast toilet seat (2312100)

#### Features

- With Rimflush system
- Horizontal outlet
- Back-to-wall
- Vertical side fixings
- Trap not included