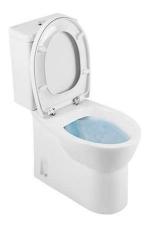

# Easy Pack VO close coupled toilet with Rimflush and toilet seat - White

Ref. 131961004 EAN Code. 5604815330830

#### Description

Pack elements: Close coupled VO toilet (131024004), Toilet cistern with flush mechanism (131111004LM), Thermoplast toilet seat (2312100)

#### Features

- With Rimflush system
- Vertical outlet
- Back-to-wall
- Vertical side fixings
- Trap included