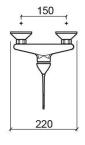

#### **Technical Information**

Length: 220 mm Width: 255 mm Height: 188 mm Weight: 1.82 kg

Collection: Easy

Product type: Reduced mobility, Taps

Material: Brass

Installation type: Wall mounted