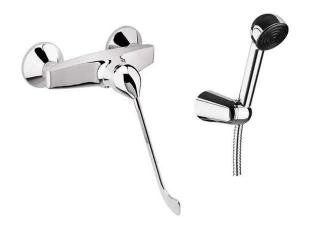

# Easy shower valve with long lever - Chrome

Ref. 536570111 EAN Code. 5604815608373

#### Features

- Hand shower 1 function
- Fixing kit included
- Mixa hand shower, 1.75m shower hose and wall bracket included
- Flow rate at 3 Bar 13.6L/min