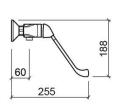

#### **Technical Information**

Length: 220 mm Width: 255 mm Height: 188 mm Weight: 1.82 kg

Collection: Easy

Product type: Reduced mobility, Taps

Material: Brass

Installation type: Wall mounted