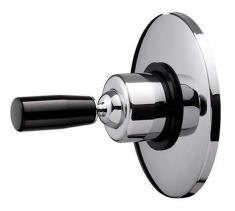

# Eco concealed timed flow urinal tap with toggle lever - Chrome

Ref. 519574111 EAN Code. 5604815610239

#### Features

- Timed flush
- Internal installation
- Adjustable flush volume
- Flush time 10s
- Flush volume at 3 Bar 2.31Lpf
- Water connection G1/2"

The products presented follow SANINDUSA's internal technical specifications. Dimensions are merely indicative. We reserve the right to make changes to improve the functionality of our products, without prior notice.