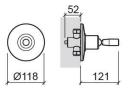

#### **Technical Information**

 $^{(+)}$ 

Length: 121 mm Diameter: Ø118 mm Weight: 0.91 kg

Collection: <u>Eco</u> Product type: Reduced mobility,Installation and Flush Systems Material: Brass Installation type: Concealed