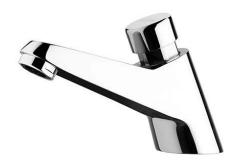

# Eco timed flow basin tap - Chrome

Ref. 519034111 EAN Code. 5604815604368

#### **Technical Information**

Length: 145 mm Width: 45 mm Height: 95 mm Weight: 0.85 kg

Collection: <u>Eco</u>
Product type: Taps
Style: Contemporary
Material: Brass

Installation type: Basin shelf

#### Features

- Flow rate adjustable at 3 Bar 4-13L/min
- With anti-water hammer system
- Flexible connector included
- Fixing kit included
- Run time 10s
- Timed flow tap
- Waste not included

Data sheet Eco timed flow basin tap