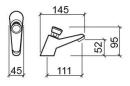

#### **Technical Information**

Length: 145 mm Width: 45 mm Height: 95 mm Weight: 0.85 kg

Collection: <u>Eco</u>
Product type: Taps
Style: Contemporary
Material: Brass

Installation type: Basin shelf