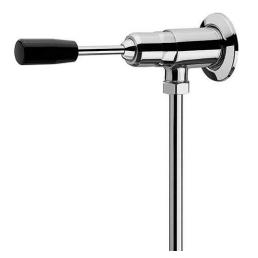

# Eco timed flow urinal tap with toggle lever - Chrome

Ref. 519594111 E/

EAN Code. 5604815610277

#### **Technical Information**

Length: 190 mm Width: 61 mm Height: 125 mm Weight: 0.63 kg

#### Systems

(+)

Material: Brass Installation type: Concealed

- Timed flush
- External installation
- Adjustable flush volume
- Flush time 10s
- Flush volume at 3 Bar 2.31Lpf
- Water connection G1/2"

2024 © Sanindusa S.A. - The Path of Water . Facebook . Instagram . X (Twitter) . Pinterest . Youtube . Linkedin