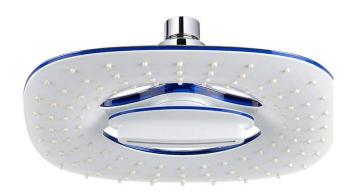

# Enjoy shower head - White and Chrome

Ref. 5889210 EAN Code. 5604815612462

#### **Technical Information**

Length: 200 mm Width: 200 mm Height: 80 mm Weight: 0.44 kg

Collection: Enjoy

Product type: Kits, rails and hand showers

Style: Contemporary
Product Format: Square

Material: ABS

#### Features

- With 2 jets rain effect and waterfall effect
- With blue profile
- With anti-limescale silicone water outlets

Data sheet Enjoy shower head