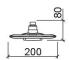

#### **Technical Information**

Length: 200 mm Width: 200 mm Height: 80 mm Weight: 0.44 kg

Collection: Enjoy

Product type: Kits, rails and hand showers

Style: Contemporary
Product Format: Square

Material: ABS