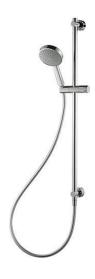

# Face shower kit for concealed shower valve - Chrome

Ref. 5R81070111 EAN Code. 5604815805994

#### Features

- Hand shower 3 functions
- Compatible with concealed 3-way mixer
- Fixing kit included
- Swivel wall bracket with adjustable height
- Hand shower, 1.50m shower hose and wall bracket included