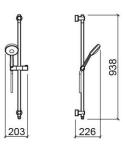

#### **Technical Information**

Length: 226 mm Width: 203 mm Height: 938 mm Weight: 2.48 kg

Collection: Face

Product type: Kits, rails and hand showers

Style: Contemporary Product Format: Round Material: ABS; Brass