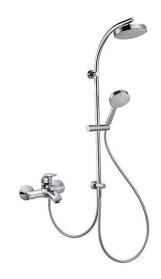

# Face shower kit for exposed shower valve - Chrome

Discontinued

Ref. 5R89080111 EAN Code. 5604815806014

#### Features

- Hand shower 3 functions
- Compatible with external mixer (not included)
- Fixing kit included
- Swivel wall bracket with adjustable height
- Hand shower, shower head, 1.50m and 0.70m shower hoses and wall bracket included