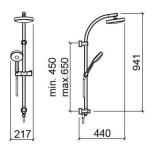

#### **Technical Information**

Length: 440 mm Width: 217 mm Height: 941 mm Weight: 4.13 kg

Collection: Face

Product type: Kits, rails and hand showers

Style: Contemporary
Product Format: Round
Material: ABS; Brass