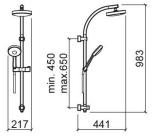

## **Technical Information**

Length: 441 mm Width: 217 mm Height: 983 mm Weight: 3.93 kg

(+)

Collection: Face Product type: Kits, rails and hand showers Style: Contemporary Product Format: Round Material: ABS; Brass Installation type: Wall mounted