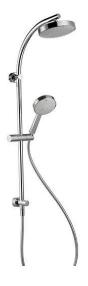

## Face shower kit with shower head for concealed shower valve - Chrome

Ref. 5R89070111

EAN Code. 5604815806007

## Features

- Hand shower 3 functions
- Compatible with concealed 3-way mixer
- Fixing kit included
- Swivel wall bracket with adjustable height

- Hand shower, shower head, 1.50m shower hose and wall bracket included