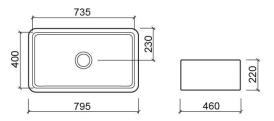

#### **Technical Information**

 $^{(+)}$ 

Length: 795 mm Width: 460 mm Height: 220 mm Weight: 36.20 kg

Collection: <u>Farmhouse</u> Product type: Kitchen sinks Style: Traditional Product Format: Rectangular Material: Ceramic Installation type: Countertop; Apron Front