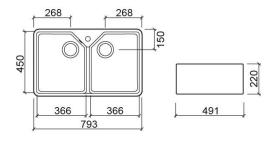

#### **Technical Information**

Length: 793 mm Width: 491 mm Height: 220 mm Weight: 41.68 kg

Collection: <u>Farmhouse</u>
Product type: Kitchen sinks

Style: Traditional

Product Format: Rectangular

Material: Ceramic