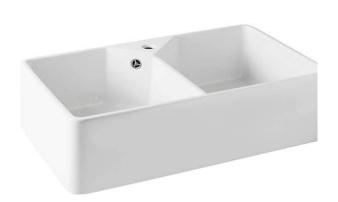

# Farmhouse 2-bowl kitchen sink with waste - White

Ref. 740300V EAN Code. 5604815328158

#### **Technical Information**

Length: 793 mm Width: 491 mm Height: 220 mm Weight: 41.68 kg

Collection: <u>Farmhouse</u>
Product type: Kitchen sinks

Style: Traditional

Product Format: Rectangular

Material: Ceramic

#### Features

- With tap hole
- Trap not included
- Waste included
- Ø90 waste included
- With round overflow