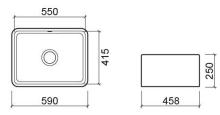

#### **Technical Information**

 $^{(+)}$ 

Length: 590 mm Width: 458 mm Height: 250 mm Weight: 35.50 kg

Collection: <u>Farmhouse</u> Product type: Kitchen sinks Style: Traditional Product Format: Rectangular Material: Ceramic Installation type: Countertop; Apron Front