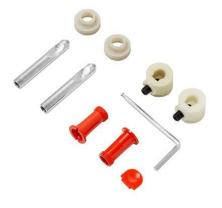

## Fixing kit for Urb.y 48 | Sanibold Rimflush | Look Rimflush wall hung toilets - N/A

Ref. 4000

EAN Code. -

## Features

- For wall hung toilets: Urb.y 48, Sanibold with Rimflush, Look with Rimflush.

2024 © Sanindusa S.A. - The Path of Water . Facebook . Instagram . X (Twitter) . Pinterest . Youtube . Linkedin

Assembly Instructions

Wall Hung Wc Fixing Kit Refs: 4000 (PDF) ,

2024 © Sanindusa S.A. - The Path of Water . Facebook . Instagram . X (Twitter) . Pinterest . Youtube . Linkedin

The products presented follow SANINDUSA's internal technical specifications. Dimensions are merely indicative. We reserve the right to make changes to improve the functionality of our products, without prior notice.