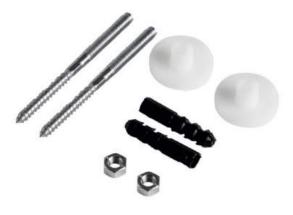

## Fixing kit for Note 45cm basin - N/A

Ref. 48 EAN Code. 5604815914214

## Features

- Spare part for basin

2025 © Sanindusa S.A. - The Path of Water . Facebook . Instagram . X (Twitter) . Pinterest . Youtube . Linkedin

The products presented follow SANINDUSA's internal technical specifications. Dimensions are merely indicative. We reserve the right to make changes to improve the functionality of our products, without prior notice.