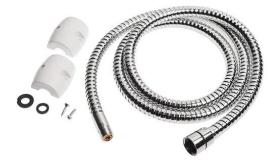

## Flexible connector for Master 40 and Torus kitchen mixers - Chrome

Ref. 5A37410111 EAN Code. 5604815608786

## **Technical Information**

Length: 1500 mm Weight: 0.32 kg

 $^{(+)}$ 

Collection: <u>Componentes, Master 40, Torus</u> Product type: Kitchen taps Material: Stainless steel Features

- Spare part for kitchen tap