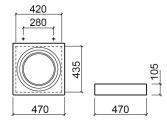

#### **Technical Information**

Length: 470 mm Width: 470 mm Height: 105 mm Weight: 14.8 kg

Collection: <u>Flow</u> Product type: Basins Style: Contemporary Product Format: Square Material: Ceramic Installation type: Countertop; Wall hung