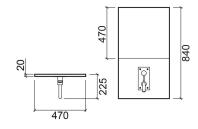

#### **Technical Information**

Length: 470 mm Width: 20 mm Height: 840 mm Weight: 9.55 kg

Collection: <u>Flow</u> Product type: Mirrors Style: Contemporary Product Format: Rectangular Material: Waterproof MDF; Mirrored glass