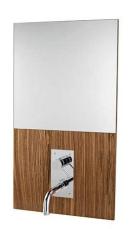

# SANINDUSA

Ref. 6427289

Flow 47 mirror - Zebrano

EAN Code. 5604815896695

#### **Technical Information**

Length: 470 mm Width: 20 mm Height: 840 mm Weight: 9.55 kg

Collection: <u>Flow</u> Product type: Mirrors Style: Contemporary Product Format: Rectangular Material: Waterproof MDF; Mirrored glass

### Features

- With tap hole

The products presented follow SANINDUSA's internal technical specifications. Dimensions are merely indicative. We reserve the right to make changes to improve the functionality of our products, without prior notice.