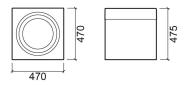

#### **Technical Information**

Length: 470 mm Width: 470 mm Height: 475 mm Weight: 15.8 kg

Collection: Flow

Product type: Vanity units Style: Contemporary

Product Format: Square

Material: Laminated waterproof MDF