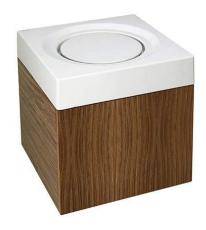

# Flow 47 vanity unit - Zebrano

Ref. 6420189 EAN Code. 5604815896701

#### **Technical Information**

Length: 470 mm Width: 470 mm Height: 475 mm Weight: 15.8 kg

Collection: Flow

Product type: Vanity units Style: Contemporary

Product Format: Square

Material: Laminated waterproof MDF

#### Features

- With drawer organiser
- Drawer with Click-to-Open system
- Fixing kit included
- Central basin

Data sheet Flow 47 vanity unit