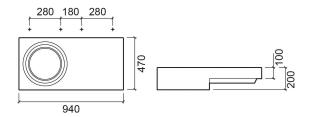

#### **Technical Information**

Length: 940 mm Width: 470 mm Height: 200 mm Weight: 30.70 kg

Collection: Flow
Product type: Basins
Style: Contemporary

Product Format: Rectangular

Material: Ceramic Bowl position: Left