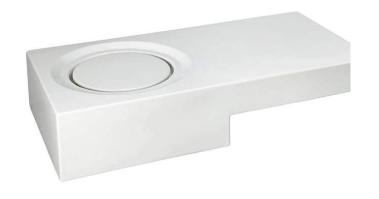

## Flow 94 basin - White

Ref. 109850004 EAN Code. 5604815117851

Discontinued

#### Description

Discontinued product - available until permanent stock rupture.

#### **Technical Information**

Length: 940 mm Width: 470 mm Height: 200 mm Weight: 30.70 kg

Collection: Flow
Product type: Basins
Style: Contemporary

Product Format: Rectangular

Material: Ceramic Bowl position: Left

Installation type: Wall hung

### Features

- Without tap hole
- Without overflow compatible with free-flow waste
- Ceramic cover included