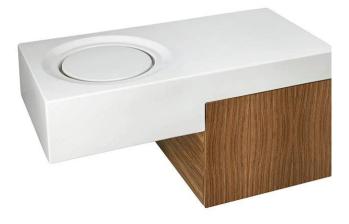

## Flow 94 vanity unit - Zebrano

Ref. 6423189 EAN Code. 5604815896718

 $\oplus$ 

#### Technical Information

Length: 470 mm Width: 470 mm Height: 470 mm Weight: 28.60 kg

Collection: <u>Flow</u> Product type: Vanity units Style: Contemporary Product Format: Square Material: Laminated waterproof MDF Bowl position: Left Installation type: Wall hung

### Features

- With drawer organiser
- Drawer with Click-to-Open system
- Fixing kit included
- Side basin

2025 © Sanindusa S.A. - The Path of Water . Facebook . Instagram . X (Twitter) . Pinterest . Youtube . Linkedin