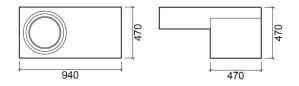

#### Technical Information

Length: 470 mm Width: 470 mm Height: 470 mm Weight: 28.60 kg

Collection: <u>Flow</u> Product type: Vanity units Style: Contemporary Product Format: Square Material: Laminated waterproof MDF Bowl position: Left Installation type: Wall hung