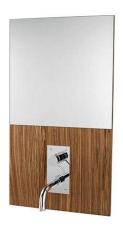

# Flow 47 mirror - Zebrano

Ref. 6427289 EAN Code. 5604815896695

Discontinued

#### **Technical Information**

Length: 470 mm Width: 20 mm Height: 840 mm Weight: 9.55 kg

Collection: <u>Flow</u> Product type: Mirrors Style: Contemporary

Product Format: Rectangular

Material: Waterproof MDF; Mirrored glass

## Features

- With tap hole

Data sheet Flow 47 mirror