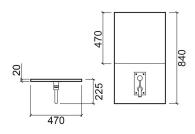

#### **Technical Information**

Length: 470 mm Width: 20 mm Height: 840 mm Weight: 9.55 kg

Collection: <u>Flow</u> Product type: Mirrors Style: Contemporary

Product Format: Rectangular

Material: Waterproof MDF; Mirrored glass