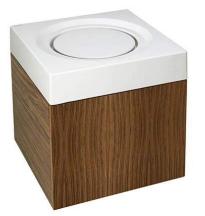

## Flow 47 vanity unit - Zebrano

Ref. 6420189

EAN Code. 5604815896701

#### **Technical Information**

Length: 470 mm Width: 470 mm Height: 475 mm Weight: 15.8 kg

Collection: <u>Flow</u> Product type: Vanity units Style: Contemporary Product Format: Square Material: Laminated waterproof MDF Bowl position: Centre Installation type: Wall hung

#### Features

- With drawer organiser
- Drawer with Click-to-Open system
- Fixing kit included
- Central basin

2025 © Sanindusa S.A. - The Path of Water . Facebook . Instagram . X (Twitter) . Pinterest . Youtube . Linkedin