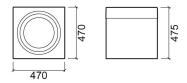

#### **Technical Information**

Length: 470 mm Width: 470 mm Height: 475 mm Weight: 15.8 kg

Collection: <u>Flow</u> Product type: Vanity units Style: Contemporary Product Format: Square Material: Laminated waterproof MDF Bowl position: Centre Installation type: Wall hung