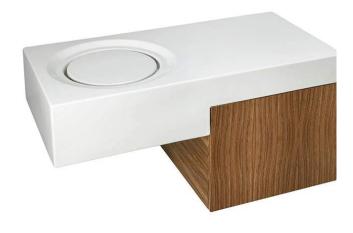

# Flow 94 vanity unit - Zebrano

Ref. 6423189 EAN Code. 5604815896718

#### **Technical Information**

Length: 470 mm Width: 470 mm Height: 470 mm Weight: 28.60 kg

Collection: Flow

Product type: Vanity units Style: Contemporary Product Format: Square

Material: Laminated waterproof MDF

Bowl position: Left

Installation type: Wall hung

#### Features

- With drawer organiser
- Drawer with Click-to-Open system
- Fixing kit included
- Side basin

Data sheet Flow 94 vanity unit