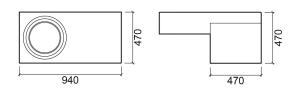

#### **Technical Information**

Length: 470 mm Width: 470 mm Height: 470 mm Weight: 28.60 kg

Collection: Flow

Product type: Vanity units Style: Contemporary Product Format: Square

Material: Laminated waterproof MDF