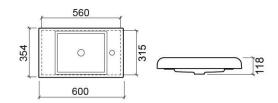

#### **Technical Information**

Length: 600 mm Width: 354 mm Height: 118 mm Weight: 13.60 kg

Collection: <u>Frame</u> Product type: Basins Style: Contemporary Product Format: Rectangular Material: Ceramic Installation type: Inset; Countertop