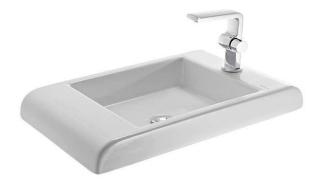

### Frame basin - White

Ref. 109320004 EAN Code. 5604815120455

#### Description

Discontinued product - available until permanent stock rupture.