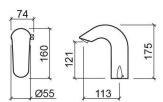

#### **Technical Information**

 $^{(+)}$ 

Length: 160 mm Width: 74 mm Height: 175 mm Weight: 1.27 kg

Collection: <u>Hera</u> Product type: Taps Style: Contemporary Material: Brass Installation type: Basin shelf