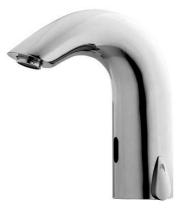

# Hera battery operated sensor basin mixer - Chrome

Ref. 540037111

EAN Code. 5604815607581

#### Features

- Power supply 9V battery
- Fixing kit included
- Hot & cold flexible connectors and battery box included
- Sensor mixer
- Lead-free

2025 © Sanindusa S.A. - The Path of Water . Facebook . Instagram . X (Twitter) . Pinterest . Youtube . Linkedin