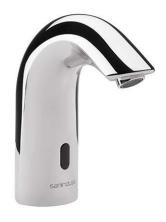

# Hera battery operated sensor basin tap - Chrome

Ref. 540637111 EAN Code. 5604815607567

#### **Technical Information**

Length: 160 mm Width: 55 mm Height: 175 mm Weight: 2.67 kg

Collection: <u>Hera</u>
Product type: Taps
Style: Contemporary
Material: Brass

Installation type: Basin shelf

#### Features

- Power supply 9V battery
- Fixing kit included
- Flexible connector and battery box included
- Lead-free
- Sensor tap