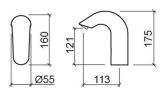

#### **Technical Information**

Length: 160 mm Width: 55 mm Height: 175 mm Weight: 2.67 kg

Collection: <u>Hera</u>
Product type: Taps
Style: Contemporary
Material: Brass

Installation type: Basin shelf