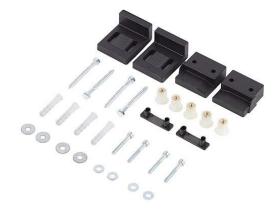

# Hidden fixing kit for Sanlife and Sanproject toilets and bidets - N/A

Ref. 3601 EAN Code. 5604815914054

#### Description

Please check the compatibility of this spare part with your product.

#### Features

- Spare part for bidet
- Spare part for toilet

2025 © Sanindusa S.A. - The Path of Water . Facebook . Instagram . X (Twitter) . Pinterest . Youtube . Linkedin

The products presented follow SANINDUSA's internal technical specifications. Dimensions are merely indicative. We reserve the right to make changes to improve the functionality of our products, without prior notice.