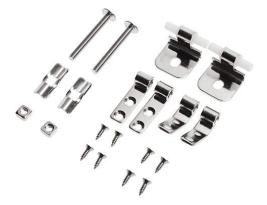

## Hinges for Aitana and Proget toilet seat -Chrome

Ref. 2140011 EAN Code. 5604815803983

## **Technical Information**

Weight: 0.13 kg

Collection: <u>Componentes, Proget</u> Product type: Seats and covers Material: Stainless steel Features

- Spare part for seat/cover

2025 © Sanindusa S.A. - The Path of Water . Facebook . Instagram . X (Twitter) . Pinterest . Youtube . Linkedin