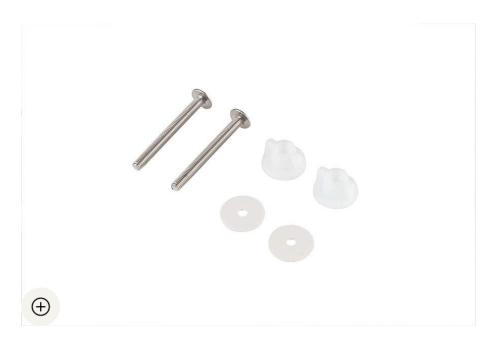

## Hinges for bidet cover - N/A

Ref. 2314111 EA

EAN Code. -

## **Technical Information**

Weight: 0.05 kg

Collection: <u>Componentes</u> Product type: Seats and covers Material: Stainless steel

2024 © Sanindusa S.A. - The Path of Water . Facebook . Instagram . X (Twitter) . Pinterest . Youtube . Linkedin