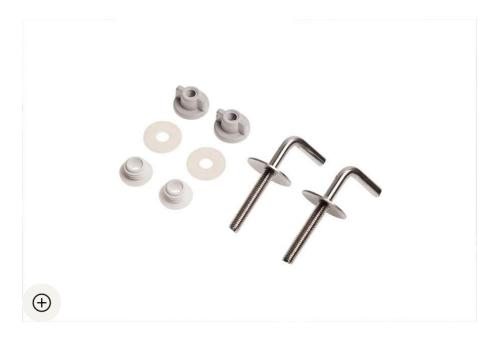

## Hinges for Easy toilet seat - Chrome

Ref. 2310011 EAN Code. 5604815906141

## **Technical Information**

Weight: 0.09 kg

Collection: <u>Componentes, Easy</u> Product type: Seats and covers Material: Stainless steel

## Features

- Spare part for seat/cover

2025 © Sanindusa S.A. - The Path of Water . Facebook . Instagram . X (Twitter) . Pinterest . Youtube . Linkedin

The products presented follow SANINDUSA's internal technical specifications. Dimensions are merely indicative. We reserve the right to make changes to improve the functionality of our products, without prior notice.