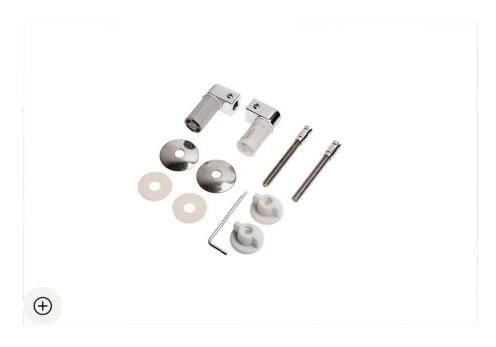

## Hinges for toilet seat with Slowclose (Easy) - N/A

Ref. 2313111 EAN Code. -

## Description

These hinges are not compatible with toilet seats manufactured before 2012.If you have any questions or doubts, email us at {{a href='mailto:sanindusa@sanindusa.pt'}}sanindusa @sanindusa.pt{{/a}, before placing your order.

## Features

- Hinges with a D14 and a D16 damper

The products presented follow SANINDUSA's internal technical specifications. Dimensions are merely indicative. We reserve the right to make changes to improve the functionality of our products, without prior notice.