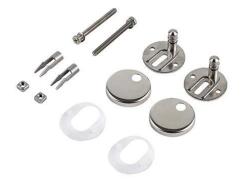

## Adjustable hinges for Look slim toilet seat with Slowclose and Easyclip - N/A

Ref. 2346111 EAN Code. 5604815916416

## **Technical Information**

Weight: 0.1 kg

Collection: <u>Winner, Cetus, Componentes, Look</u> Product type: Seats and covers Material: Stainless steel

2024 © Sanindusa S.A. - The Path of Water . Facebook . Instagram . X (Twitter) . Pinterest . Youtube . Linkedin