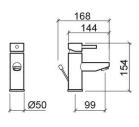

#### **Technical Information**

Length: 168 mm Width: 50 mm Height: 154 mm Weight: 2.33 kg

Collection: <u>Ícone</u>
Product type: Taps
Style: Contemporary
Material: Brass; ZAMAK
Installation type: Basin shelf