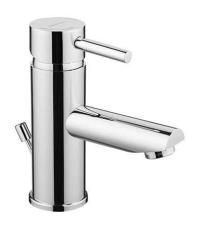

# Ícone basin mixer with Cold Open and waste - Chrome

Ref. 550100011 EAN Code. 5604815612059

#### Features

- Flow rate at 3 Bar 8.4L/min
- With ColdOpen system
- Fixing kit included
- Hot & cold flexible connectors included
- Single lever mixer
- Automatic outlet valve included