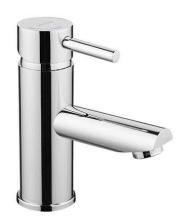

# Ícone basin mixer with Cold Open - Chrome

Ref. 550100111 EAN Code. 5604815612042

#### **Technical Information**

Length: 144 mm Width: 50 mm Height: 154 mm Weight: 2.33 kg

Collection: <u>Ícone</u>
Product type: Taps
Style: Contemporary
Material: Brass; ZAMAK
Installation type: Basin shelf

#### Features

- Flow rate at 3 Bar 8.4L/min
- With ColdOpen system
- Fixing kit included
- Hot & cold flexible connectors included
- Single lever mixer
- Waste not included