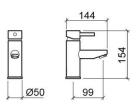

#### **Technical Information**

Length: 144 mm Width: 50 mm Height: 154 mm Weight: 2.33 kg

Collection: <u>Ícone</u>
Product type: Taps
Style: Contemporary
Material: Brass; ZAMAK
Installation type: Basin shelf