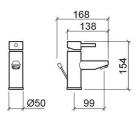

### **Technical Information**

Length: 168 mm Width: 50 mm Height: 154 mm Weight: 2.33 kg

Collection: <u>Ícone</u>
Product type: Taps
Style: Contemporary
Material: Brass

Installation type: Basin shelf