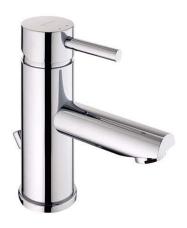

# Ícone basin mixer with waste - Chrome

Ref. 550030011 EAN Code. 5604815609370

### **Technical Information**

Length: 168 mm Width: 50 mm Height: 154 mm Weight: 2.33 kg

Collection: <u>Ícone</u>
Product type: Taps
Style: Contemporary
Material: Brass

Installation type: Basin shelf

#### Features

- Flow rate at 3 Bar 15L/min
- Fixing kit included
- Hot & cold flexible connectors included
- Single lever mixer
- Automatic outlet valve included