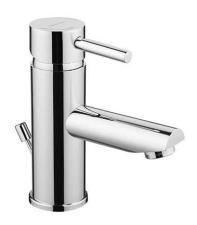

# Ícone basin mixer with Cold Open and waste - Chrome

Ref. 550100011 EAN Code. 5604815612059

#### **Technical Information**

Length: 168 mm Width: 50 mm Height: 154 mm Weight: 2.33 kg

Collection: <u>Ícone</u>
Product type: Taps
Style: Contemporary
Material: Brass; ZAMAK
Installation type: Basin shelf

#### Features

- Flow rate at 3 Bar 8.4L/min
- With ColdOpen system
- Fixing kit included
- Hot & cold flexible connectors included
- Single lever mixer
- Automatic outlet valve included