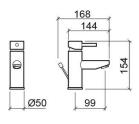

#### **Technical Information**

Length: 168 mm Width: 50 mm Height: 154 mm Weight: 2.33 kg

Collection: <u>Ícone</u>
Product type: Taps
Style: Contemporary
Material: Brass; ZAMAK
Installation type: Basin shelf