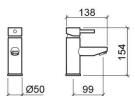

#### **Technical Information**

Length: 138 mm Width: 50 mm Height: 154 mm Weight: 2.33 kg

Collection: Ícone

Product type: Taps Style: Contemporary Material: Brass Installation type: Basin shelf