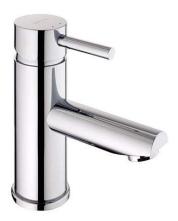

### Ícone basin mixer - Chrome

Ref. 550030111 EAN Code. 5604815609509

Ð

#### **Technical Information**

Length: 138 mm Width: 50 mm Height: 154 mm Weight: 2.33 kg

Collection: Ícone

Product type: Taps Style: Contemporary Material: Brass Installation type: Basin shelf

#### Features

- Flow rate at 3 Bar 15L/min
- Fixing kit included
- Hot & cold flexible connectors included
- Single lever mixer
- Waste not included

2024 © Sanindusa S.A. - The Path of Water . Facebook . Instagram . X (Twitter) . Pinterest . Youtube . Linkedin