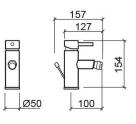

### **Technical Information**

Length: 157 mm Width: 50 mm Height: 154 mm Weight: 2.23 kg

Collection: <u>Ícone</u>
Product type: Taps
Style: Contemporary
Material: Brass

Installation type: Bidet