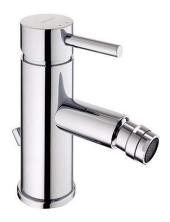

# Ícone bidet mixer with waste - Chrome

Ref. 550040011 EAN Code. 5604815609387

### **Technical Information**

Length: 157 mm Width: 50 mm Height: 154 mm Weight: 2.23 kg

Collection: <u>Ícone</u>
Product type: Taps
Style: Contemporary
Material: Brass

Installation type: Bidet

### Features

- Flow rate at 3 Bar 15L/min
- Fixing kit included
- Hot & cold flexible connectors included
- Single lever mixer
- Automatic outlet valve included