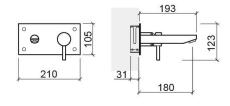

#### **Technical Information**

Length: 193 mm Width: 210 mm Height: 123 mm Weight: 2.08 kg

Collection: <u>Ícone</u>
Product type: Taps
Style: Contemporary
Material: Brass

Installation type: Concealed

**Technical Drawings** 

5502301 DT (PDF),