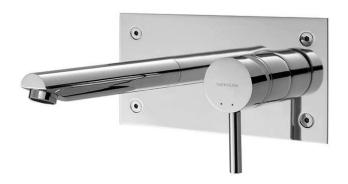

# Ícone concealed basin mixer - Chrome

Ref. 550230111 EAN Code. 5604815609806

#### **Technical Information**

Length: 193 mm Width: 210 mm Height: 123 mm Weight: 2.08 kg

Collection: <u>Ícone</u>
Product type: Taps
Style: Contemporary
Material: Brass

Installation type: Concealed

#### Features

- Flow rate at 3 Bar 17L/min
- Fixing kit included
- Hot & cold flexible connectors included
- Single lever mixer
- Waste not included
- Installation box included

Data sheet Ícone concealed basin mixer