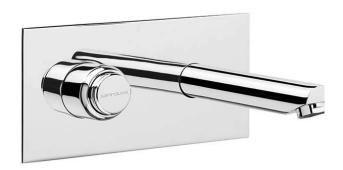

# Ícone concealed timed flow basin tap - Chrome

Ref. 550234111 EAN Code. 5604815611601

#### **Technical Information**

Length: 165 mm Width: 210 mm Height: 105 mm Weight: 2.05 kg

Collection: <u>Ícone</u>
Product type: Taps
Style: Contemporary
Material: Brass

Installation type: Concealed

#### Features

- Flow rate adjustable at 3 Bar 4-13L/min
- Fixing kit included
- Run time 10s
- Timed flow tap
- Waste not included
- Installation box included