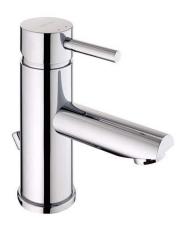

# Ícone Eco basin mixer with waste - Chrome

Ref. 552030011 EAN Code. 5604815609684

#### Features

- Flow rate at 3 Bar 5L/min
- Fixing kit included
- Hot & cold flexible connectors included
- Single lever mixer
- Automatic outlet valve included