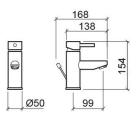

#### **Technical Information**

Length: 168 mm Width: 50 mm Height: 154 mm Weight: 2.33 kg

Collection: <u>Ícone Eco</u> Product type: Taps Style: Contemporary Material: Brass

Installation type: Basin shelf