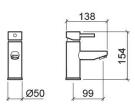

#### **Technical Information**

Length: 138 mm Width: 50 mm Height: 154 mm Weight: 2.33 kg

Collection: <u>Ícone Eco</u> Product type: Taps Style: Contemporary Material: Brass

Installation type: Basin shelf