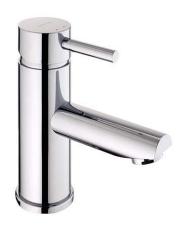

# Ícone Eco basin mixer - Chrome

Ref. 552030111 EAN Code. 5604815609691

#### **Technical Information**

Length: 138 mm Width: 50 mm Height: 154 mm Weight: 2.33 kg

Collection: <u>Ícone Eco</u> Product type: Taps Style: Contemporary Material: Brass

Installation type: Basin shelf

### Features

- Flow rate at 3 Bar 5L/min
- Fixing kit included
- Hot & cold flexible connectors included
- Single lever mixer
- Waste not included

Data sheet Ícone Eco basin mixer